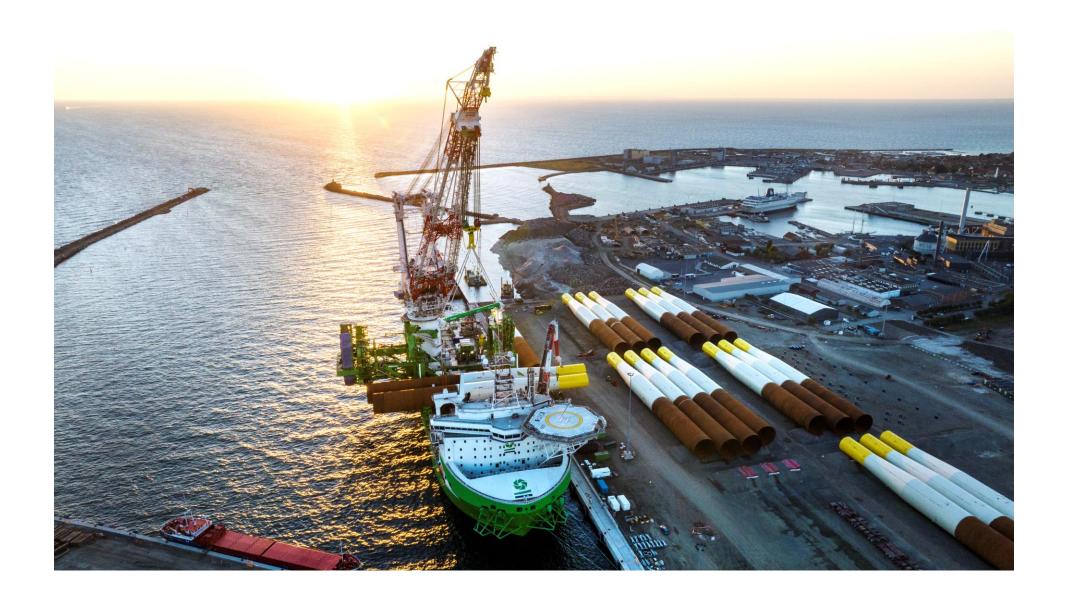

### **Offshore Energy**

Unrivalled track record in the construction of offshore wind farms and other offshore energy-related infrastructure

## **SOME NUMBERS**

(activity lines),

+5000 (employees),

2000-2500 (crewmembers),

+150 (floating equipment),

60 (big units ranging from 20 to

150 crew),

80 (more than 80 diff