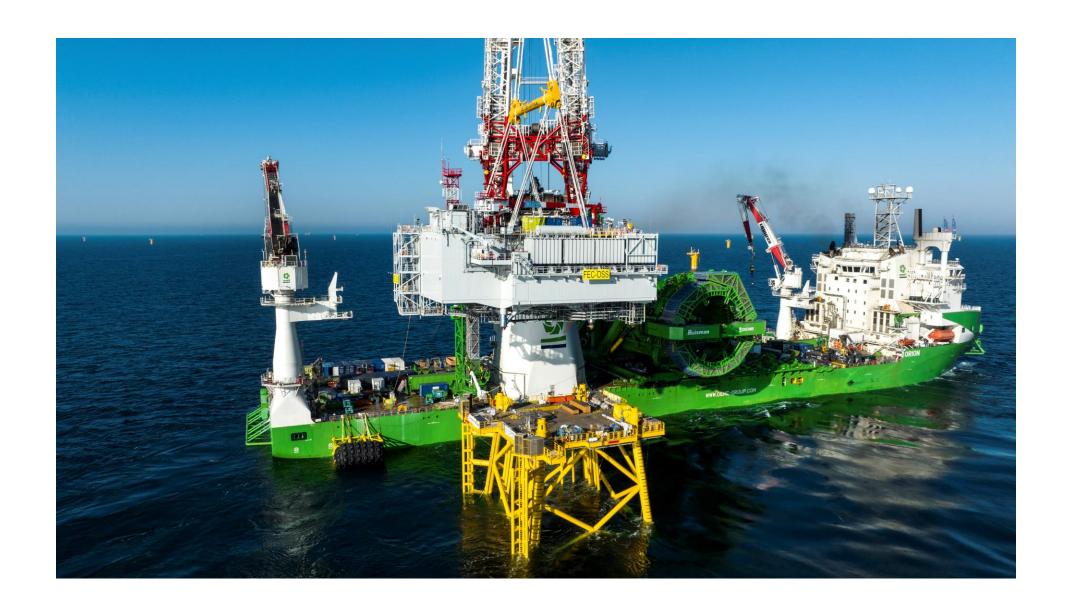

### **Offshore Energy**

Unrivalled track record in the construction of offshore wind farms and other offshore energy-related infrastructure

## **SOME NUMBERS**

(activity lines),

+5000 (employees),

2000-2500 (crewmembers),

+150 (floating equipment),

60 (big units ranging from 20 to

150 crew),

80 (more than 80 diff