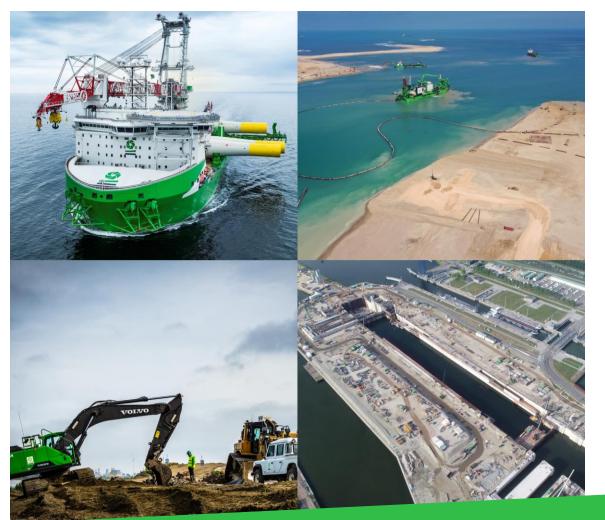

### **OUR SEGMENTS:**

DEME is a global leader in offshore energy, dredging, marine infrastructure and environmental solutions **DEME** 

### **Offshore Energy**

Unrivalled track record in the construction of offshore wind farms and other offshore energy-related infrastructure

### **Dredging & Infra**

More than 145 years of experience in dredging, land reclamation and marine infrastructure