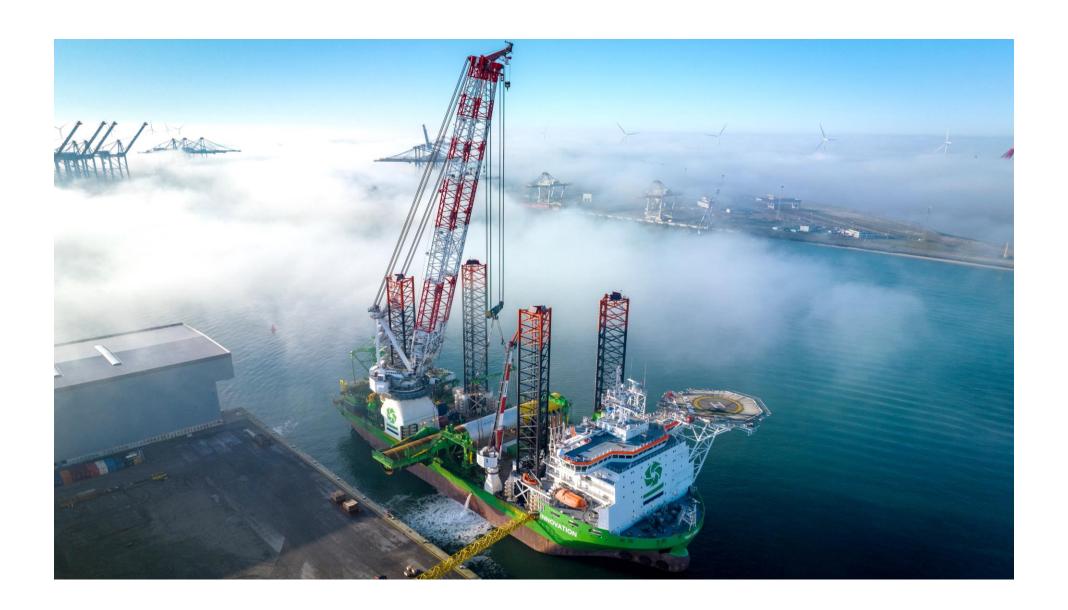

### **Offshore Energy**

Unrivalled track record in the construction of offshore wind farms and other offshore energy-related infrastructure

## **SOME NUMBERS**

(activity lines),

+5000 (employees),

2000-2500 (crewmembers),

+150 (floating equipment),

60 (big units ranging from 20 to

150 crew),

80 (more than 80 diff